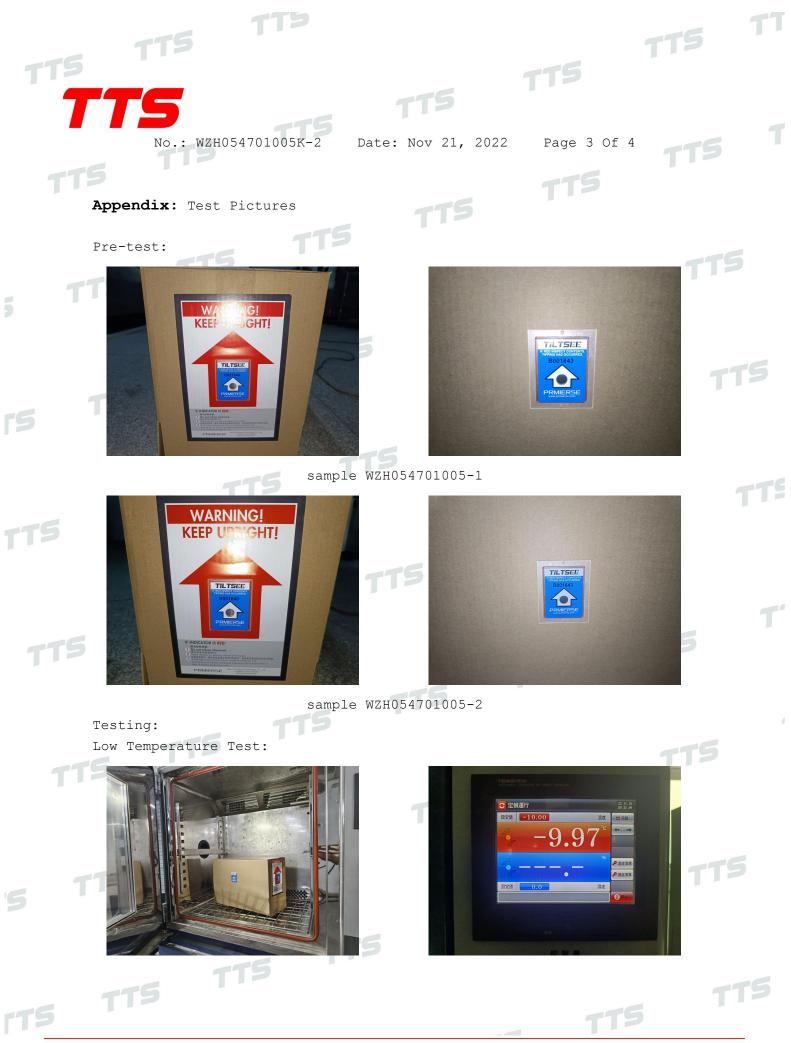

|                                                                                                                         |                                                                                         | לדך                  |                                          |                                   | 11        |  |
|-------------------------------------------------------------------------------------------------------------------------|-----------------------------------------------------------------------------------------|----------------------|------------------------------------------|-----------------------------------|-----------|--|
| TTS                                                                                                                     | TIP                                                                                     |                      | 11                                       | rs TIP                            |           |  |
|                                                                                                                         | 75                                                                                      |                      | 115                                      |                                   |           |  |
| _                                                                                                                       | No.: WZH054                                                                             | 115                  |                                          | age 2 Of 4                        | - 1       |  |
|                                                                                                                         | NO.: WZHU34                                                                             | 701005K-2 Date:      | Nov 21, 2022 Pa                          | age 2 01 4                        | 5         |  |
| TI                                                                                                                      | Test Item 1: Low                                                                        | Temperature Tes      | + 1                                      | TS                                |           |  |
|                                                                                                                         | Test Item 1: Low                                                                        |                      | TTP                                      |                                   |           |  |
|                                                                                                                         | <ol> <li>Test Standard: Supplied by client</li> <li>Test Equipment:</li> </ol>          |                      |                                          |                                   |           |  |
| ; T                                                                                                                     | Equipment Name                                                                          | Equipment Model      | Equipment No.                            | Calibration<br>Useful-life        | ]         |  |
|                                                                                                                         | Temperature &<br>Humidity Chamber                                                       | GDJS-500D            | TTS-YQ-197                               | Apr 10, 2023                      |           |  |
|                                                                                                                         | 3. Test Remark & No                                                                     |                      |                                          |                                   | TTS       |  |
| 15                                                                                                                      | (1) Place the samp                                                                      | ture & Humidity Ch   | amber;                                   |                                   |           |  |
|                                                                                                                         | <pre>(2) Adjust the inner<br/>for 24 h;</pre>                                           | temperature to -10 ° | $^\circ\!\mathrm{C}$ , keep the sample i | n that environment                |           |  |
|                                                                                                                         | (3) Check the samp                                                                      | le after the test.   |                                          |                                   |           |  |
|                                                                                                                         | TTS                                                                                     |                      |                                          |                                   | TI        |  |
| TTS                                                                                                                     | Test Item 2: Hig                                                                        | h Temperature Te     | st                                       | TTP                               |           |  |
|                                                                                                                         | 1 Tost Standard.                                                                        | Supplied by client   | 'S TIP                                   |                                   |           |  |
|                                                                                                                         | <ol> <li>Test Standard: Supplied by client</li> <li>Test Equipment:</li> </ol>          |                      |                                          |                                   |           |  |
| TT5                                                                                                                     | Equipment Name                                                                          | Equipment Model      | Equipment No.                            | Calibration<br>Useful-life        |           |  |
|                                                                                                                         | Temperature &<br>Humidity Chamber                                                       | GDJS-408C            | TTS-YQ-196                               | Apr 10, 2023                      |           |  |
|                                                                                                                         | TTP                                                                                     |                      |                                          |                                   |           |  |
| <ol> <li>Test Remark &amp; Notes:</li> <li>(1) Place the sample into the Temperature &amp; Humidity Chamber;</li> </ol> |                                                                                         |                      |                                          |                                   |           |  |
| TT                                                                                                                      | (2) Adjust the inner temperature to 60 $^\circ C$ , keep the sample in that environment |                      |                                          |                                   |           |  |
|                                                                                                                         | for 24 h;<br>(3) Check the samp                                                         | le after the test.   | TTS                                      |                                   |           |  |
|                                                                                                                         |                                                                                         | TTS                  |                                          |                                   |           |  |
| -                                                                                                                       | TS TTS                                                                                  |                      |                                          | - T                               | <b>T5</b> |  |
| 5                                                                                                                       |                                                                                         |                      |                                          | TTS                               |           |  |
|                                                                                                                         |                                                                                         |                      | TTS                                      |                                   |           |  |
|                                                                                                                         | 11                                                                                      | 'S TTS               |                                          |                                   |           |  |
|                                                                                                                         | TTS                                                                                     |                      |                                          |                                   | TTS       |  |
| ITS                                                                                                                     | -                                                                                       |                      |                                          | TTS                               |           |  |
| Shenzhen                                                                                                                | Yitong Testing Technology Co., Ltd                                                      | F1&F3.Block A18      | Guanlong Industrial Zone, Xili Town      | Nanshan District.Shenzhen.Guangdo | ng.China  |  |