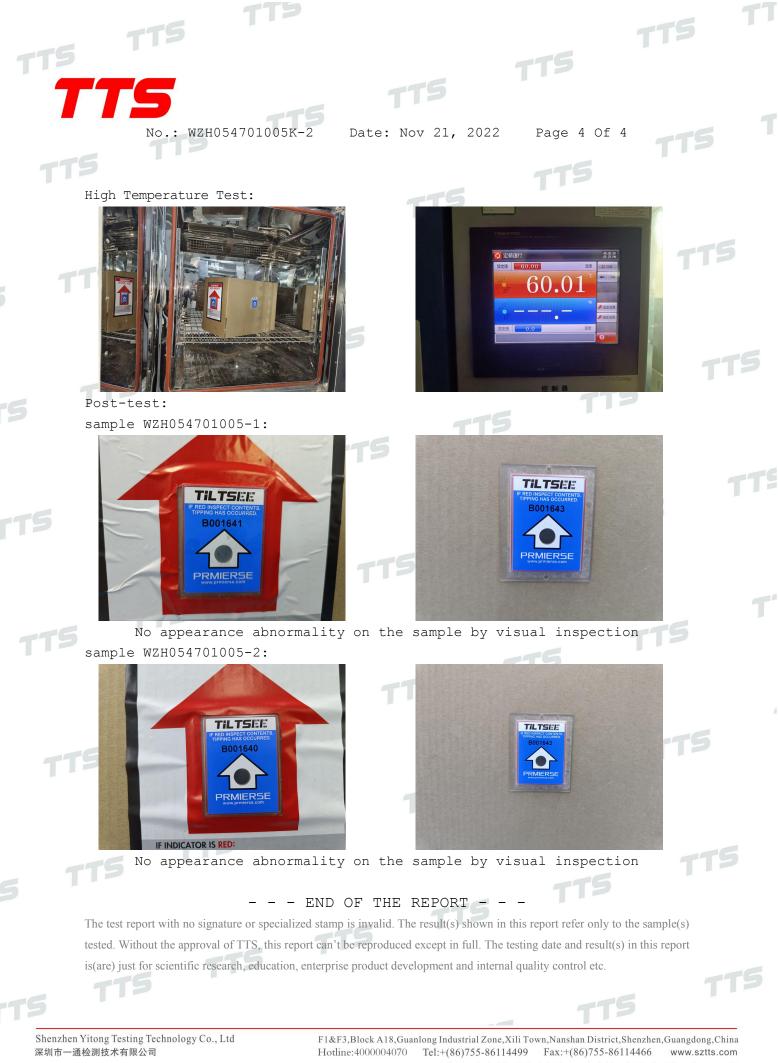

|                                                                                                                         |                                                                                         | לדך                  |                                          |                                   | 11        |  |
|-------------------------------------------------------------------------------------------------------------------------|-----------------------------------------------------------------------------------------|----------------------|------------------------------------------|-----------------------------------|-----------|--|
| TTS                                                                                                                     | TIP                                                                                     |                      | 11                                       | rs TIP                            |           |  |
|                                                                                                                         | 75                                                                                      |                      | 115                                      |                                   |           |  |
| _                                                                                                                       | No.: WZH054                                                                             | 115                  |                                          | age 2 Of 4                        | - 1       |  |
|                                                                                                                         | NO.: WZHU34                                                                             | 701005K-2 Date:      | Nov 21, 2022 Pa                          | age 2 01 4                        | 5         |  |
| TI                                                                                                                      | Test Item 1: Low                                                                        | Temperature Tes      | + 1                                      | TS                                |           |  |
|                                                                                                                         | Test Item 1: Low                                                                        |                      | TTP                                      |                                   |           |  |
|                                                                                                                         | <ol> <li>Test Standard: Supplied by client</li> <li>Test Equipment:</li> </ol>          |                      |                                          |                                   |           |  |
| ; T                                                                                                                     | Equipment Name                                                                          | Equipment Model      | Equipment No.                            | Calibration<br>Useful-life        | ]         |  |
|                                                                                                                         | Temperature &<br>Humidity Chamber                                                       | GDJS-500D            | TTS-YQ-197                               | Apr 10, 2023                      |           |  |
|                                                                                                                         | 3. Test Remark & No                                                                     |                      |                                          |                                   | TTS       |  |
| 15                                                                                                                      | (1) Place the samp                                                                      | ture & Humidity Ch   | amber;                                   |                                   |           |  |
|                                                                                                                         | <pre>(2) Adjust the inner<br/>for 24 h;</pre>                                           | temperature to -10 ° | $^\circ\!\mathrm{C}$ , keep the sample i | n that environment                |           |  |
|                                                                                                                         | (3) Check the samp                                                                      | le after the test.   |                                          |                                   |           |  |
|                                                                                                                         | TTS                                                                                     |                      |                                          |                                   | TI        |  |
| TTS                                                                                                                     | Test Item 2: Hig                                                                        | h Temperature Te     | st                                       | TTP                               |           |  |
|                                                                                                                         | 1 Tost Standard.                                                                        | Supplied by client   | 'S TIP                                   |                                   |           |  |
|                                                                                                                         | <ol> <li>Test Standard: Supplied by client</li> <li>Test Equipment:</li> </ol>          |                      |                                          |                                   |           |  |
| TT5                                                                                                                     | Equipment Name                                                                          | Equipment Model      | Equipment No.                            | Calibration<br>Useful-life        |           |  |
|                                                                                                                         | Temperature &<br>Humidity Chamber                                                       | GDJS-408C            | TTS-YQ-196                               | Apr 10, 2023                      |           |  |
|                                                                                                                         | TTP                                                                                     |                      |                                          |                                   |           |  |
| <ol> <li>Test Remark &amp; Notes:</li> <li>(1) Place the sample into the Temperature &amp; Humidity Chamber;</li> </ol> |                                                                                         |                      |                                          |                                   |           |  |
| TT                                                                                                                      | (2) Adjust the inner temperature to 60 $^\circ C$ , keep the sample in that environment |                      |                                          |                                   |           |  |
|                                                                                                                         | for 24 h;<br>(3) Check the samp                                                         | le after the test.   | TTS                                      |                                   |           |  |
|                                                                                                                         |                                                                                         | TTS                  |                                          |                                   |           |  |
| -                                                                                                                       | TS TTS                                                                                  |                      |                                          | - T                               | <b>T5</b> |  |
| 5                                                                                                                       |                                                                                         |                      |                                          | TTS                               |           |  |
|                                                                                                                         |                                                                                         |                      | TTS                                      |                                   |           |  |
|                                                                                                                         | 11                                                                                      | 'S TTS               |                                          |                                   |           |  |
|                                                                                                                         | TTS                                                                                     |                      |                                          |                                   | TTS       |  |
| ITS                                                                                                                     | -                                                                                       |                      |                                          | TTS                               |           |  |
| Shenzhen                                                                                                                | Yitong Testing Technology Co., Ltd                                                      | F1&F3.Block A18      | Guanlong Industrial Zone, Xili Town      | Nanshan District.Shenzhen.Guangdo | ng.China  |  |